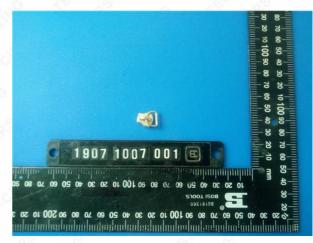

### **Test Component(s):**

| No.     | Sample Serial No. | Test Component(s)         | Type/Model | Material/Colour | Other Info. |
|---------|-------------------|---------------------------|------------|-----------------|-------------|
| 001     | TS19071007001     | Staplehurst'/ Harbledown' |            |                 | 18 18 C     |
| 001 131 | 1317071007001     | metal puller              | A ST SO    | 39 7            |             |

#### Photo(s):

Report No.:TS19071007 Date: 2019-08-02 Page 3/3